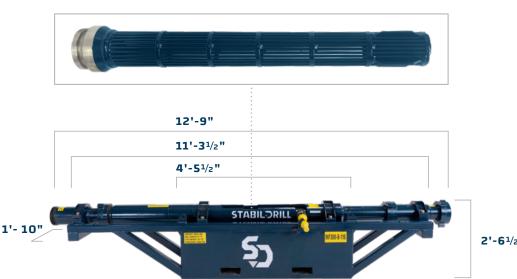

| TECHNICAL SPECIFICATIONS                                                                       |                                                                          |
|------------------------------------------------------------------------------------------------|--------------------------------------------------------------------------|
| WORKING PRESSURE                                                                               | 7500 MAX PSI                                                             |
| MAKE UP LENGTH                                                                                 | 12'-9"                                                                   |
| CENTER CONNECTION — STANDARD                                                                   | 24-1/2"                                                                  |
| CENTER CONNECTION — SHORT                                                                      | 6-1/2"                                                                   |
| UNIT WEIGHT                                                                                    | 2350 LBS                                                                 |
| END CONNECTIONS<br>Established at time of order, other<br>connections available upon request.) | 5" 1502 or<br>5"1002                                                     |
| PICKUP/HANDLING POINTS                                                                         | FORKLIFT POCKETS, PADEYES/SLINGS,<br>OPEN TUBING FOR CHAIN/SLING LIFTING |
| FILTER SCREEN                                                                                  | 24"<br>TAPERED SLOT WIDTH: .100" @ TOP – .065" (<br>BOTTOM               |